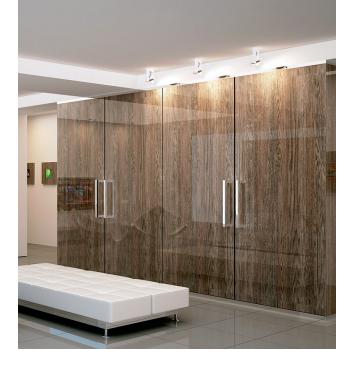

Polylac can be used in the kitchen, bathroom, living room, bedroom, hotel furniture, office furniture and wall panel applications.

Acrylic and ABS edgebands are avaliable to be used for the edges.

#### 2. EXCELLENT SCRATCH RESISTANCE

Polylac has the highest scratch resistance in the world with the mirror reflection.