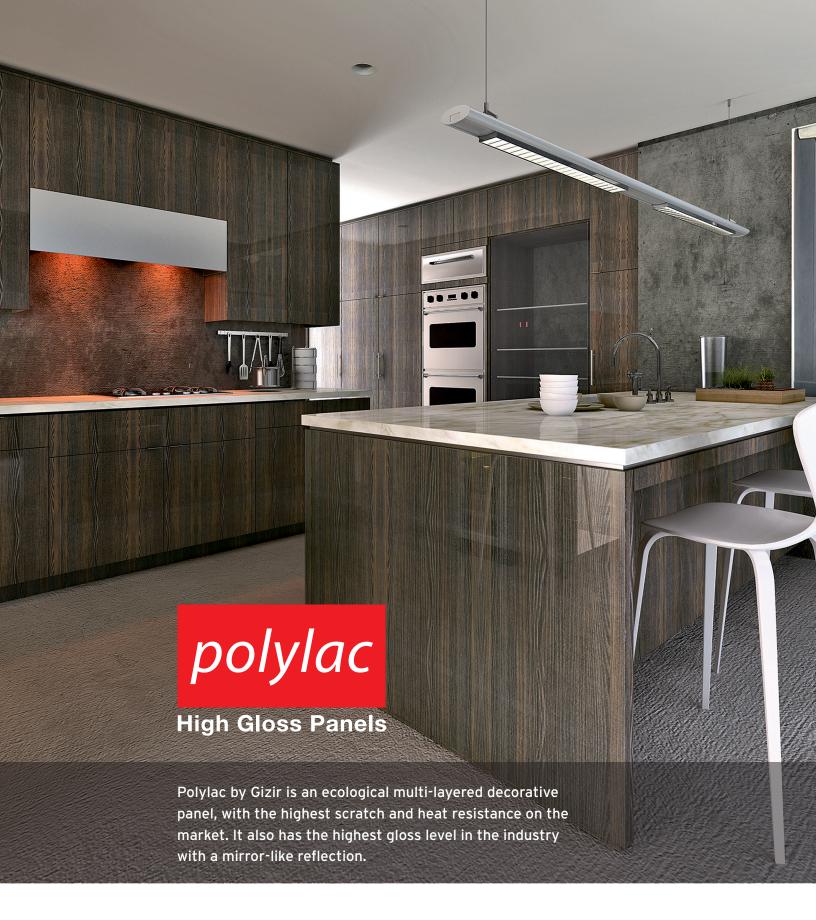

# The best quality panels you can find worldwide

**Polylac** is an ecological multi-layered decorative panel, with the highest scratch and heat resistance on the market. It also has the highest gloss level in the industry with a mirror-like reflection.

Polylac can be used in the kitchen, bathroom, living room, bedroom, hotel furniture, office furniture and wall panel applications.

Acrylic and ABS edgebands are avaliable to be used for the edges.