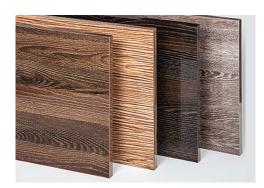

Polylac panels are made by pressing a high-density decorative paper to MDF. A specially developed bio-optimised transparent PET film is then laminated on the surface to protect it from external factors. The surface can be glossy or matte depending on the PET to be used.

### **Polylac Panel Characteristics**

Width x Length (mm) 1220 x 2800 (4'x9')

| Surface     | PET                                           |
|-------------|-----------------------------------------------|
| Panel       | MDF                                           |
| Edgebanding | Acrylic<br>(single colour/double colour), ABS |